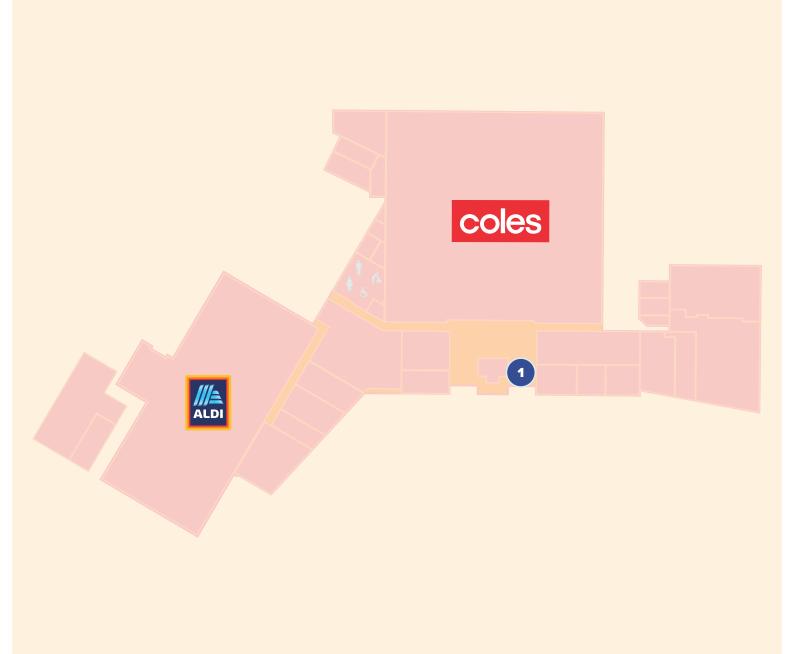

# DRIVE BRAND AWARENESS

HIGH-TRAFFIC RETAIL LOCATIONS SEE BELOW FOR OUR POP-UP RETAILER LOCATION OPPORTUNITIES.

1 Site 1: 1.2m x 2m (between Coles & Angry Bean Cafe)