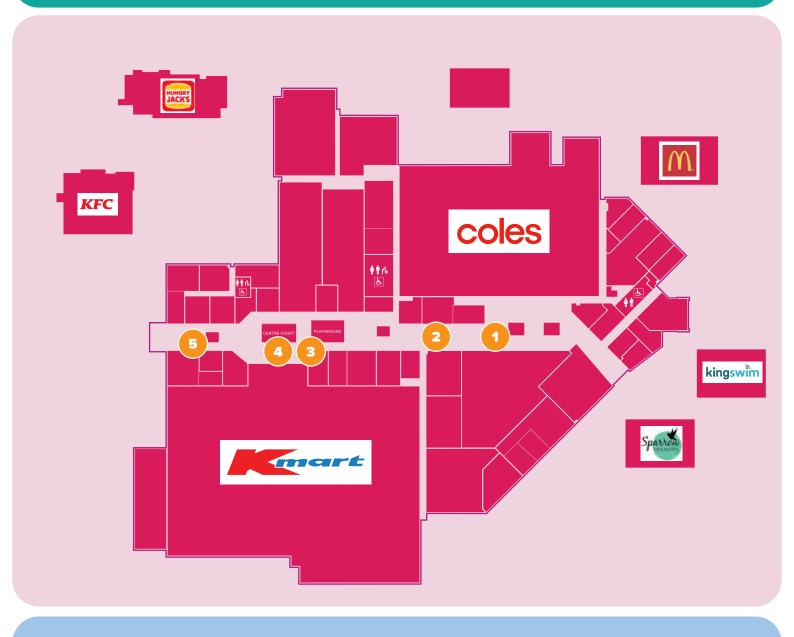

### SEE BELOW FOR OUR POP-UP RETAILER LOCATION OPPORTUNITIES.

- 1 Site 1: 4m x 4m (between Liquorland & FoodEase) Powered
- 2 Site 2: 3m x 3m (opposite Bakers Son) Community Site/Unpowered site
- 3 Site 3: 3m x 3m (between Kmart & Playground) Powered
- Site 4: 4m x 3m (between Kmart & Studio One Nails) Powered
- 5 Site 5: 3m x 3m (opposite Jolly Miller) Powered